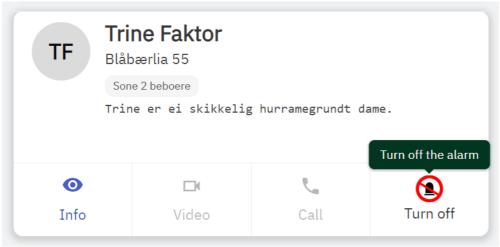

The Service Operator also will bee informed to be aware of the consequences:

To make it clear for all Service Operators when alarms are deactivated we have made it visual in the userfase both on each patient in the patient list and as an overview in the dashboard for all patients: