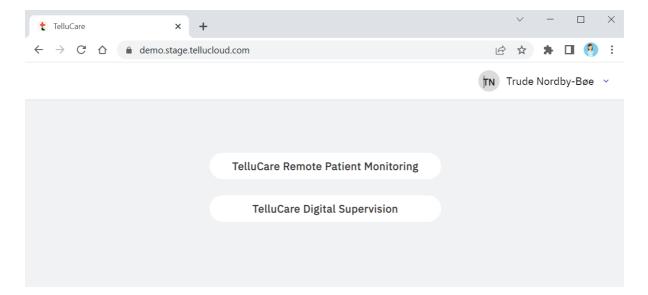

### TelluCare - Main landing page for TelluCare products

The landing page contains all TelluCare products and users with more than one product can now log in to TelluCare through the landing page and then select the relevant product:

From each solution the users can go back to "TelluCare Portal" from the user menu:

For users that of just one TelluCare product there is no changes and they will still log in direc to the relevant product.