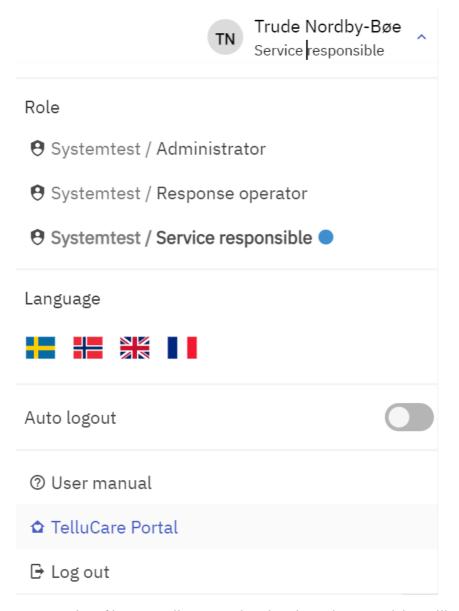

From each solution the users can go back to "TelluCare Portal" from the user menu:

For users that of just one TelluCare product there is no changes and they will still log in direc to the relevant product.