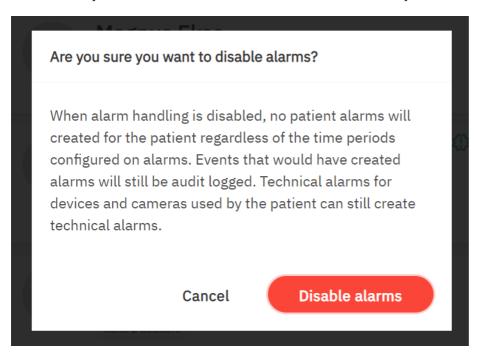

# TelluCare Supervision - Functionality to activate/deactivate all alarms for a patient

The Respons Operator now have the possibility to activate/deavtivate all alarms for a patient. This feature is needed on some institutions where Supervision is used during nightshifts and started individually for each patient when they go to bed for the night.

The Service Operator also will bee informed to be aware of the consequences:

To make it clear for all Service Operators when alarms are deactivated we have made it visual in the userfase both on each patient in the patient list and as an overview in the dashboard for all patients: