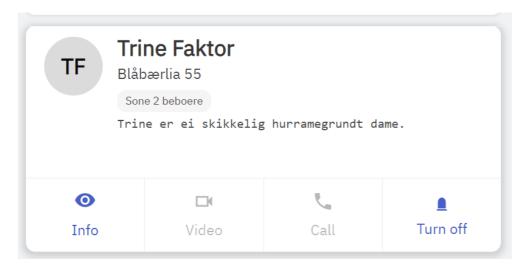

# TelluCare Supervision - Functionality to activate/deactivate all alarms for a patient

The Respons Operator now have the possibility to activate/deavtivate all alarms for a patient. This feature is needed on some institutions where Supervision is used during nightshifts and started individually for each patient when they go to bed for the night.

The Service Operator also will bee informed to be aware of the consequences:

To make it clear for all Service Operators when alarms are deactivated we have made it visual in the userfase both on each patient in the patient list and as an overview in the dashboard for all patients: