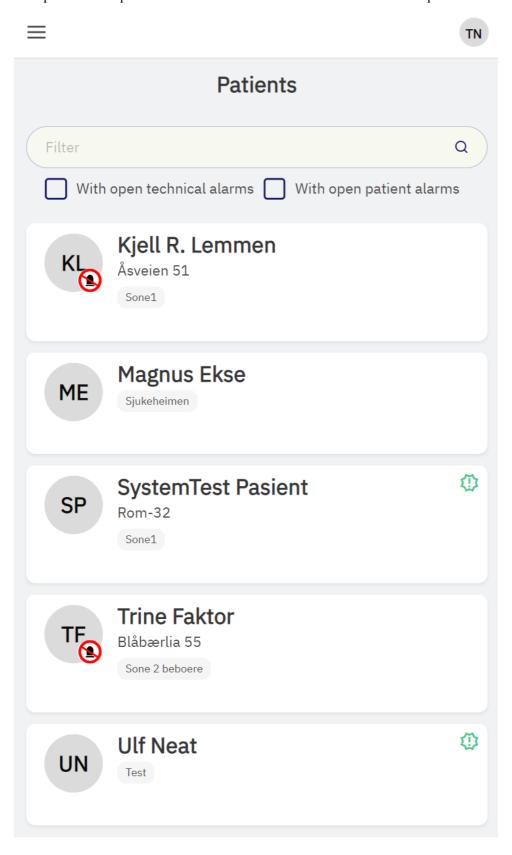

The Service Operator also will bee informed to be aware of the consequences:

To make it clear for all Service Operators when alarms are deactivated we have made it visual in the userfase both on each patient in the patient list and as an overview in the dashboard for all patients: