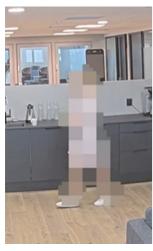

#### TelluCare Supervision - Camera anonymization

Compatible cameras now includes a versatile, AI-based anonymization running on the camera to dynamically mask humans in real time. With AI-based masking, the application analyzes live video for human forms, and you can mask either humans (moving and stationary), faces, or the inverse (background) instead. This functionality enables dynamic masking at 10 frames per second and is applicable for near-range indoor and outdoor scenes.

The anonymization supports the definition of include- and exclude-areas and the anonymization can be set up with either color or mosaic masking.