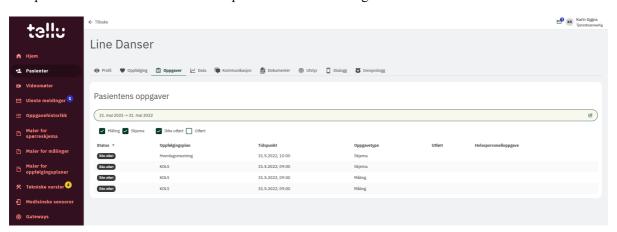

## **TelluCare Remote Monitoring - New patient profile tab**

The profile tab "Tasks" lists the tasks a patient should do for a given date or date interval:

From the list it is possible to quickly get an overview of the current tasks a patient has to carry out and a link to the corresponding health personnel task given that the patient task has been completed: