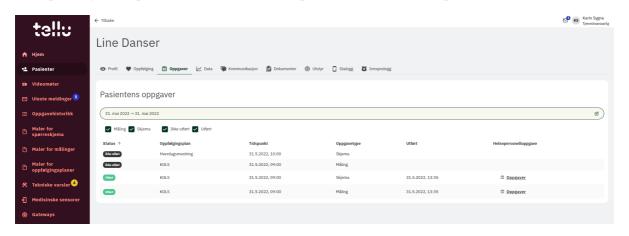

## **TelluCare Remote Monitoring - New patient profile tab**

The profile tab "Tasks" lists the tasks a patient should do for a given date or date interval:

From the list it is possible to quickly get an overview of the current tasks a patient has to carry out and a link to the corresponding health personnel task given that the patient task has been completed: