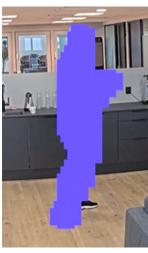

#### TelluCare Supervision - Camera anonymization

Compatible cameras now includes a versatile, AI-based anonymization running on the camera to dynamically mask humans in real time. With AI-based masking, the application analyzes live video for human forms, and you can mask either humans (moving and stationary), faces, or the inverse (background) instead. This functionality enables dynamic masking at 10 frames per second and is applicable for near-range indoor and outdoor scenes.

The anonymization supports the definition of include- and exclude-areas and the anonymization can be set up with either color or mosaic masking.